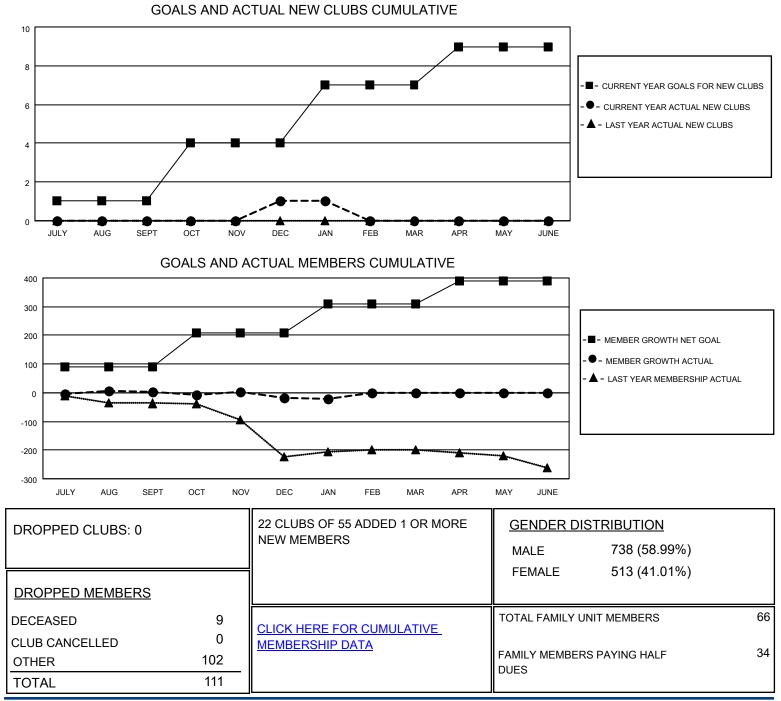

## LOCATION ZAMBIA

District 413

Results as of: 1/31/2021

| Clubs                 |               |           |               | Members               |                         |                         |                                                    |
|-----------------------|---------------|-----------|---------------|-----------------------|-------------------------|-------------------------|----------------------------------------------------|
| RESULTS FOR 2020-2021 |               |           |               | RESULTS FOR 2020-2021 |                         |                         |                                                    |
| QUARTER               | NEW CLUB GOAL | NEW CLUBS | DROPPED CLUBS | QUARTER MEM           | IBER GROWTH NET<br>GOAL | MEMBER GROWTH<br>ACTUAL | DROPPED<br>MEMBERS ACTUAL<br>(including transfers) |
| JULY/AUG/SEPT         | 1             | 0         | 0             | JULY/AUG/SEPT         | 90                      | 23                      | 17                                                 |
| OCT/NOV/DEC           | 3             | 1         | 0             | OCT/NOV/DEC           | 120                     | 74                      | 91                                                 |
| JAN/FEB/MAR           | 3             | 0         | 0             | JAN/FEB/MAR           | 100                     | 2                       | 3                                                  |
| APR/MAY/JUNE          | 2             | 0         | 0             | APR/MAY/JUNE          | 80                      | 0                       | 0                                                  |